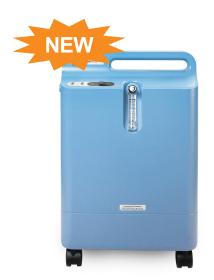

## Respironics EverFlo Oxygen Concentrator

RE-1020001

Until now, oxygen concentrators have been very similar - heavy, bulky, noisy, or require frequent maintenance. But EverFlo from Respironics is a unique stationary concentrator that delivers the features homecare providers want and patients deserve.