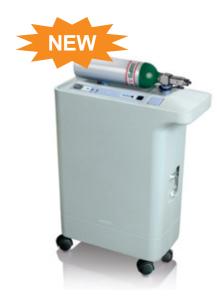

## Respironics UltraFill Home Oxygen System

RE-1074932

UltraFill is an advanced home oxygen system that combines a stationary oxygen concentrator, filling station, and high-capacity 3,000 PSI cylinders to meet the needs of a wide range of oxygen patients, including those who are highly active or require continuous flow oxygen. UltraFill also has the needs of homecare providers in mind with features intended to save money by using existing inventory and lowering operating costs.