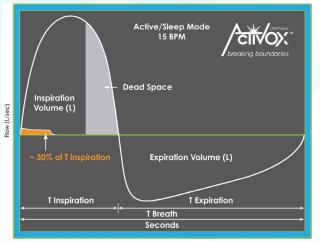

#### **Power of PULSE-WAVE™**

With PULSE-WAVE™ Delivery, oxygen is delivered continuously during the first 30% of the inspiratory period so what is delivered by the unit is actually received by the patient.

### Power of 24/7 Therapy - Day or Night

- Auto Mode Technology adjusts patient therapy based on oxygen demand
  - During Activity Auto Mode supports higher respiration rates
  - During Sleep Auto Mode adjusts to be more sensitive in detecting breaths to maintain saturation throughout the night