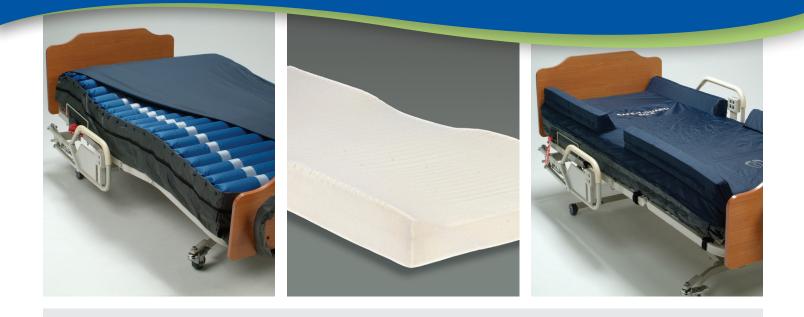

# **Mattresses Mattresses** Rest assured Lake Court has what you need.

LAKE COURT MEDICAL SUPPLIES

| <ul><li> American Bantex</li><li> Induratech</li><li> Mason</li></ul> |                                                | <ul> <li>BioClinic</li> </ul>                               | <ul> <li>Blue Chij</li> </ul>                                  | • •                                                                          | <ul><li>Drive</li><li>Made Rite</li></ul>                                  |  |
|-----------------------------------------------------------------------|------------------------------------------------|-------------------------------------------------------------|----------------------------------------------------------------|------------------------------------------------------------------------------|----------------------------------------------------------------------------|--|
|                                                                       |                                                | <ul><li>Invacare</li><li>Meridian</li></ul>                 | <ul> <li>Kolbs</li> </ul>                                      | •                                                                            |                                                                            |  |
|                                                                       |                                                |                                                             | <ul> <li>Probasic</li> </ul>                                   | <ul> <li>Span America</li> </ul>                                             |                                                                            |  |
| • Lengths:                                                            |                                                |                                                             | • Widths:                                                      |                                                                              |                                                                            |  |
| • 80"<br>• 84"                                                        |                                                |                                                             | <ul> <li>36"</li> <li>42"</li> <li>48"</li> <li>54"</li> </ul> |                                                                              |                                                                            |  |
| <b>nerspring</b><br>Drive<br>Mason<br>Made Rite<br>Invacare           | Foam/PolyFiber<br>Induratech<br>Kolbs<br>Mason | APM<br>Blue Chip<br>Drive<br>Mason<br>Probasics<br>Meridian | Bari APM<br>American Bantex<br>Drive<br>Mason<br>Meridian      | Bari Foam<br>Drive<br>Invacare<br>Mason<br>Probasics                         | Foam Group I<br>BioClinic<br>Invacare<br>Mason<br>Meridian<br>Span America |  |
| <b>el Overlay</b><br>Mason<br>Meridian                                |                                                | Bariatric Gel Overlay<br>Mason<br>Meridian                  |                                                                | APP Overlay<br>American Bantex<br>Drive<br>Graham Field<br>Mason<br>Meridian |                                                                            |  |